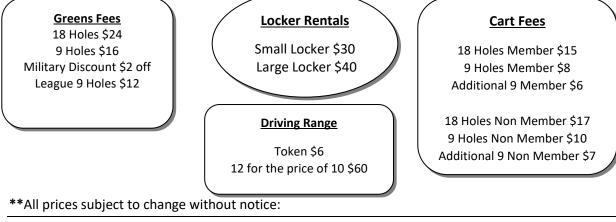

|                  |                 |                    |                            |
| Husband & Wife           | \$895            | \$1050          | \$1150             |                            |
| Single                   | \$695            | \$795           | \$895              |                            |
| Student                  | \$75             | \$75            | \$75               |                            |
| Student added to Parents | \$60             | \$60            | \$60               |                            |
| College (Age 22 or less) | \$250            | \$250           | \$250              |                            |
| Monthly                  |                  |                 |                    | \$200                      |



| Willowbrook Golf Club Membership Application                                               |      | QB<br>SPSHT<br>CARD   |
|--------------------------------------------------------------------------------------------|------|-----------------------|
| Names:                                                                                     |      |                       |
| Address:                                                                                   |      |                       |
| Phone: Email:                                                                              |      |                       |
| Enclosed please find my check in the Amount of \$                                          | for_ | (Membership Category) |
| Prepaid 9 hole 1/2 cart 12 for the price